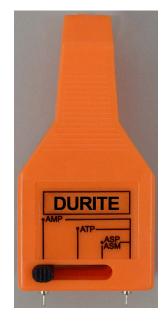

### Fuse Tester / Puller

Durite's Fuse Tester Puller is designed to enable you to remove a fuse from a fuse board/box with ease and test the continuity. There is a LED light which will light up green if the fuse is ok. If no continuity is found the LED will not light up. Therefore the fuse is blown and needs replacing.

#### Note:

There is an internal non-replaceable battery which is guaranteed to last >5years.