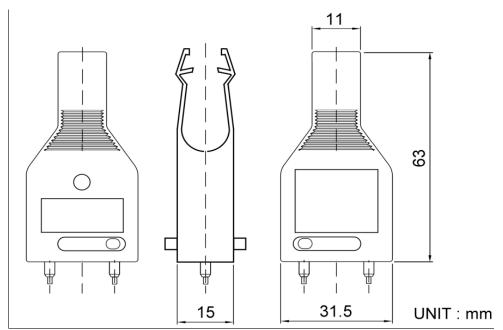

# **DURITE**<sup>®</sup>

# auto electrical parts

# **Technical Information Sheet**

## Part No. 0-534-29

### Fuse Tester / Puller

Durite's Fuse Tester Puller is designed to enable you to remove a fuse from a fuse board/box with ease and test the continuity. There is a LED light which will light up green if the fuse is ok. If no continuity is found the LED will not light up. Therefore the fuse is blown and needs replacing.

#### Note:

There is an internal non-replaceable battery which is guaranteed to last >5years.

#### Technical Drawing (not to scale)





#### **Specification**

Type Colour Material Approvals Fuse Tester / Puller Orange POM Plastic / Copper RoHS, REACH

The information contained in this document is correct to the best of our knowledge at the time of printing. However, specifications may change at any time without notice.

Gordon Equipments Limited Durite Works Valley Road Dovercourt Essex CO12 4RX England





Tel: +44 (0)1255 555200 Fax: +44 (0)1255 555222 E-mail: sales@durite.co.uk Web: www.durite.co.uk